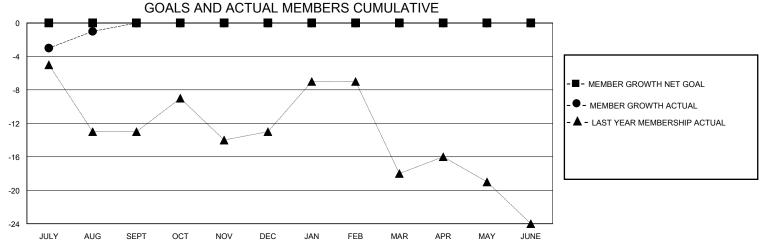

## GMT: LOCATION NEBRASKA GMT CA

| Clubs                 |               |           |               | Members               |                        |                         |                                                    |  |  |
|-----------------------|---------------|-----------|---------------|-----------------------|------------------------|-------------------------|----------------------------------------------------|--|--|
| RESULTS FOR 2024-2025 |               |           |               | RESULTS FOR 2024-2025 |                        |                         |                                                    |  |  |
| QUARTER               | NEW CLUB GOAL | NEW CLUBS | DROPPED CLUBS | QUARTER MEME          | BER GROWTH NET<br>GOAL | MEMBER GROWTH<br>ACTUAL | DROPPED<br>MEMBERS ACTUAL<br>(including transfers) |  |  |
| JULY/AUG/SEPT         | 0             | 0         | 0             | JULY/AUG/SEPT         | 0                      | 4                       | 5                                                  |  |  |
| OCT/NOV/DEC           | 0             | 0         | 0             | OCT/NOV/DEC           | 0                      | 0                       | 0                                                  |  |  |
| JAN/FEB/MAR           | 0             | 0         | 0             | JAN/FEB/MAR           | 0                      | 0                       | 0                                                  |  |  |
| APR/MAY/JUNE          | 0             | 0         | 0             | APR/MAY/JUNE          | 0                      | 0                       | 0                                                  |  |  |